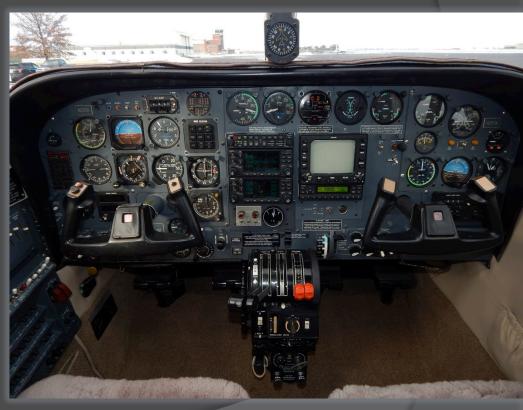

# Flight Deck

New Century Air Center (KIXD)

280 Gardner Drive, Suite 2 • New Century, KS 66031 913.782.8212 • www.kansasaircraft.com

© Kansas Aircraft Corporation All Rights Reserved

## Flight Deck Equipment

- Dual Garmin GNS430
- Bendix RDR 230 HP Color Radar System
- Garmin GTX327 Transponder
- 400B IFCS Autopilot/Flight Director
- Yaw Damper
- R-476A Digital DME
- Pilot/Co-Pilot's Push-To-Talk
- 3-Light Marker Receiver

- Cessna 400 ADF
- Garmin GMA340 Audio Panel
- BFG Skywatch Collision Avoidance
- WX500 Stormscope
- Altitude Pre-Select/Alerter
- NSD360 Slaved HIS
- Pilot's Remote Ident Button
- Avionics Master Switch
- Six-Place Intercom with Music Input