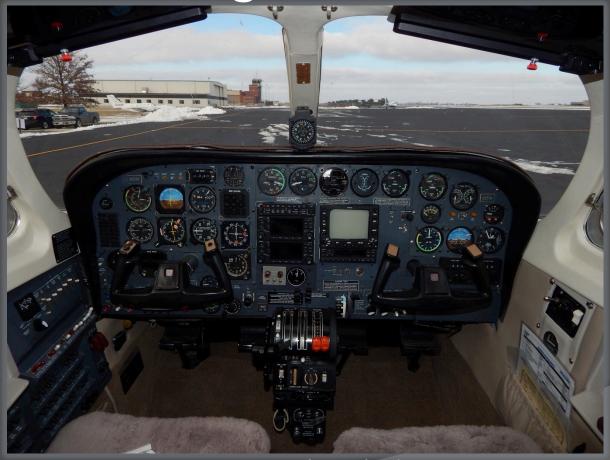

# Flight Deck

New Century Air Center (KIXD)

280 Gardner Drive, Suite 2 • New Century, KS 66031 913.782.8212 • www.kansasaircraft.com

© Kansas Aircraft Corporation All Rights Reserved

## Flight Deck Equipment

- Dual Garmin GNS430
- Bendix RDR 230 HP Color Radar System
- Garmin GTX327 Transponder
- 400B IFCS Autopilot/Flight Director
- Yaw Damper
- R-476A Digital DME
- Pilot/Co-Pilot's Push-To-Talk
- 3-Light Marker Receiver

- Cessna 400 ADF
- Garmin GMA340 Audio Panel
- BFG Skywatch Collision Avoidance
- WX500 Stormscope
- Altitude Pre-Select/Alerter
- NSD360 Slaved HIS
- Pilot's Remote Ident Button
- Avionics Master Switch
- Six-Place Intercom with Music Input