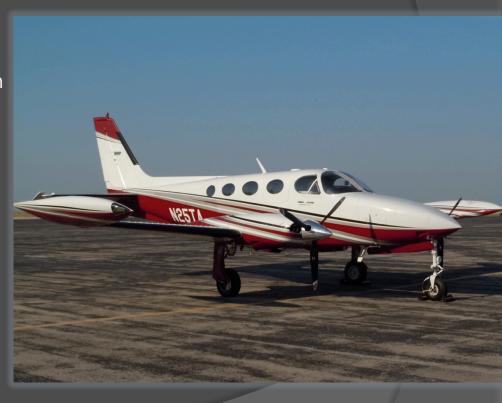

### Exterior

White over deep red with charcoal and black accents. Repainted in 2002 by Cimarron Aircraft – El Reno, OK

New Century Air Center (KIXD)

280 Gardner Drive, Suite 2 • New Century, KS 66031

913.782.8212 • www.kansasaircraft.com