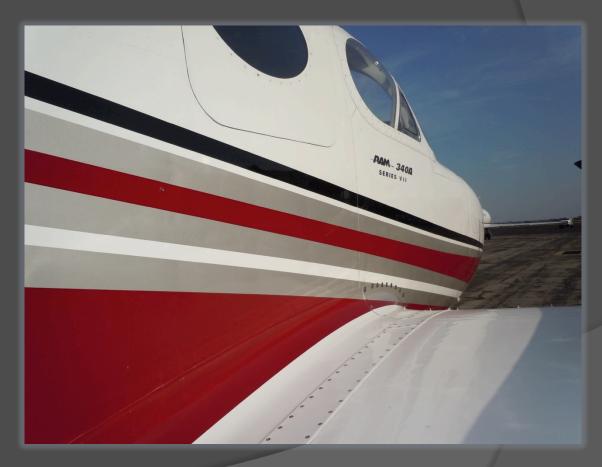

### Exterior

White over deep red with charcoal and black accents. Repainted in 2002 by Cimarron Aircraft – El Reno, OK

New Century Air Center (KIXD)

280 Gardner Drive, Suite 2 • New Century, KS 66031

913.782.8212 • www.kansasaircraft.com