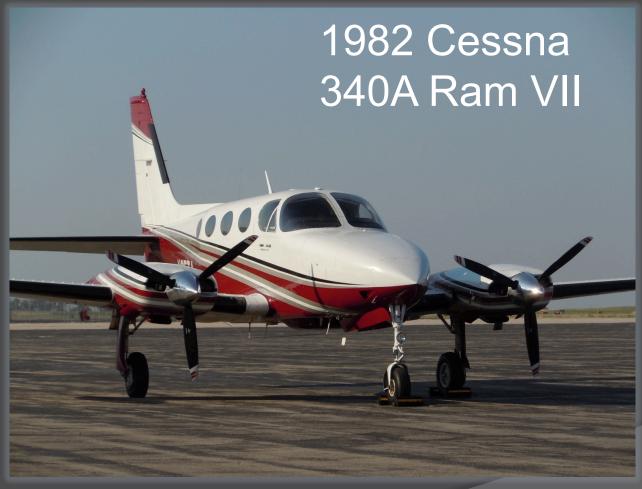

### Exterior

White over deep red with charcoal and black accents. Repainted in 2002 by Cimarron Aircraft – El Reno, OK

New Century Air Center (KIXD)

280 Gardner Drive, Suite 2 • New Century, KS 66031

913.782.8212 • www.kansasaircraft.com